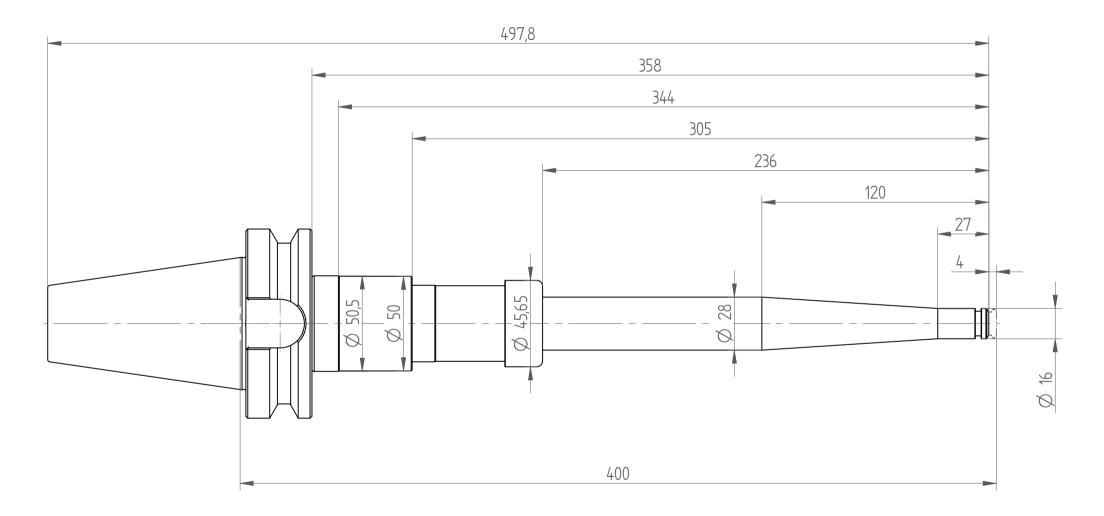

 Type :
 BT50\_PG10x400\_XL

 Part No. :
 885171230

 Date :
 22.01.2015

 Scale :
 1:2